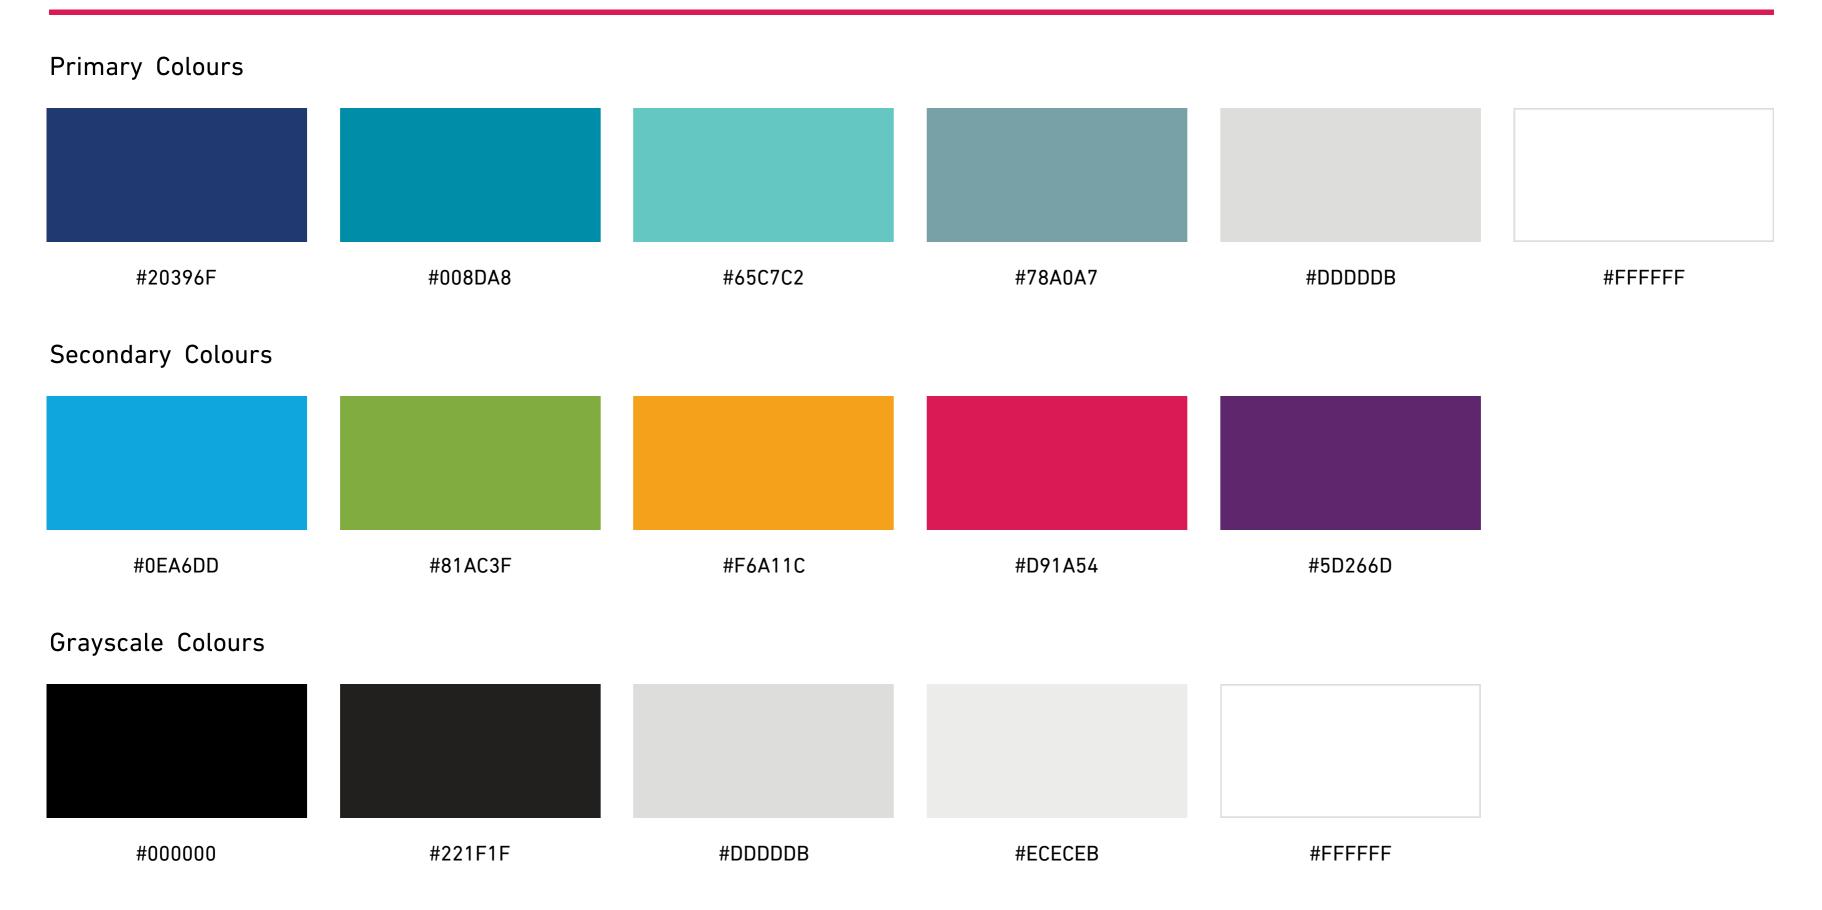

ELEXON October 2017



Style Guide

# DESIGN ELEMENTS

### COLOUR



### **Typography**

# H1 - The quick brown fox jumps over the lazy dog (DIN Bold 40px)

## H2 - The quick brown fox jumps over the lazy dog (DIN Bold 29px)

#### H3 - The quick brown fox jumps over the lazy dog (DIN Bold 24px)

H4 - The quick brown fox jumps over the lazy dog (DIN Bold 18px)

Body - Fusce dapibus, tellus ac cursus commodo, tortor mauris condimentum nibh, ut fermentum massa justo sit amet risus. Fusce dapibus, tellus ac cursus commodo, tortor mauris condimentum nibh, ut fermentum massa justo sit amet risus. Donec sed odio dui. This is a link vel augue laoreet rutrum faucibus dolor auctor. Cum sociis natoque penatibus et magnis dis parturient montes, nascetur ridiculus mus. Praesent commodo cursus magna, This is a link on hover et. Nullam id dolor id nibh ultricies vehicul